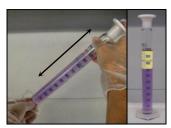

#### Simple measurement in only a few steps:

① Sampling / Decanting

2 Adding test solution

3 Shaking / Evaluating