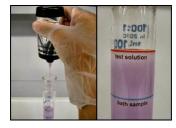

#### Simple measurement in only a few steps:

① Sampling / Decanting

2 Adding test solution

3 Shaking / Evaluating