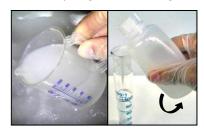

#### Simple measurement in only a few steps:

① Sampling / Decanting

2 Adding test solution

3 Shaking / Evaluating