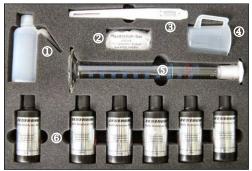

## The ZESTRON® Bath Analyzer 20 Kit includes:

- 1) PE bottle with injection nozzle
- 2) 2 pairs of vinyl gloves
- 3) Digital thermometer (°C/°F)
- 4) Sampling beaker
- 5) Glass cylinder with marking
- 6) 6 x 100 mL ZESTRON® Bath Analyzer 20 test solution
- 7) User Manual, including correlation charts (not illustrated)